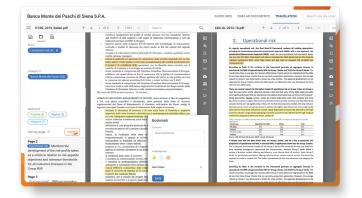

# MANAGE UNSTRUCTURED DATA EFFICIENTLY

Search and reference multiple unstructured documents simultaneously, irrespective of language. Intuitive bookmarking and note-taking functionalities allow you to build a knowledge reference library to easily return to or share with colleagues.