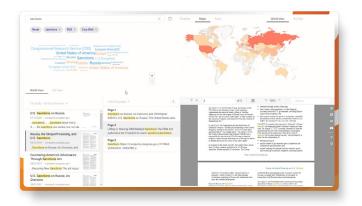

# COMPOSITE AI ENABLED KNOWLEDGE MANAGEMENT

Squirro connects all your siloed structured and unstructured content from internal, external, and premium sources and lets you search in an intuitive manner. With features like advanced type-ahead, synonym recognition, subject matter expert finder, and much more, Squirro's Composite Al solution is a true game changer for knowledge management.