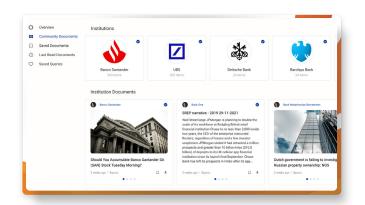

# COMMUNITIES AND RECOMMENDATIONS

Squirro creates communities based on your internal classifications and taxonomies. Communities let users subscribe and browse content they are interested in. Thanks to advanced AI capabilities, our solution can also continuously provide you with content recommendations tailored to your intent and needs.