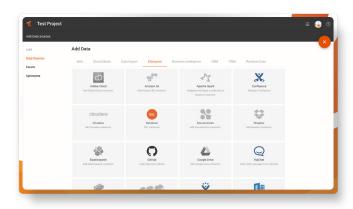

### IMPORT AND ENRICH ANY DATA

Squirro provides over 100 connectors: Premium data, internal and external company data, social media and much more. For the most used data sources we provide 1-click connectors.

Once imported, enrich the data to make it more usable (e.g. Deduplication, language detection, content expansion, etc.) or simply connect to your own reference data.