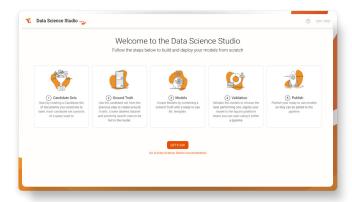

### DATA SCIENCE STUDIO

Build and train your own machine learning models to classify your data. In 5 simple steps, you build a no-code solution from the ground up that leverages pre-build or new custom ML/Al models: Choose your data, label the data, build your model, validate the model, and publish the model to process the data.