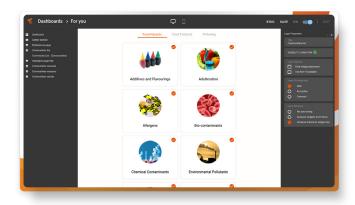

#### DASHBOARDS

With a drag-and-drop set-up, you can easily build your own intuitive dashboards using the Dashboard Builder. From a simple analysis summary to sophisticated visuals outlining complex workflows, the Dashboard Builder can do it. The results can be viewed directly in the Squirro App or integrated into an existing workbench (e.g. Microsoft Dynamics, Salesforce, etc.) using the Squirro SDK.